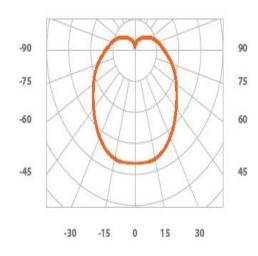

| 33V@360mA        | 33V@360mA         |
| <b>AC Input Voltage</b>  | 110V/220V        | 110V/220V         |
| Field Angle              | 210°             | 210°              |
| <b>Color Temperature</b> | $5500 \pm 300 K$ | $3000\pm200K$     |
| <b>Chip Lumens</b>       | 1200 ± 10%Lm     | $900 \pm 10\%$ Lm |
| CRI                      | 70               | 80                |
| Life Span                | >30,000hr        | >30,000hr         |
| Equilibrium Temp.        | 60°C             | 60°C              |

### **Features**

- ♦ Wide Angle
- ♦ Low Light Decay
- ♦ Low Heat
- ♦ 1 Year Warranty
- ♦ Made in Taiwan

## **Applications**

- ✓ Office
- ✓ House
- ✓ Store
- ✓ Interior Space

#### > Product Picture



#### > Product Dimension



Net Weight: 135g ±10%

## **➤** Lighting Diagram



# Sankou Technology Co.,LTD

TEL:+ 886-3-3620863 E-MAIL: sales@sankou.com.tw









For more information, please visit our website: www.sankou.com.tw