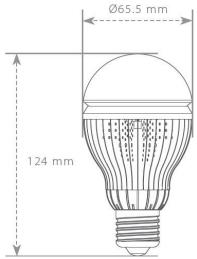

| $12W \pm 10\%$    |
| <b>Output Voltage</b>    | 33V@360mA        | 33V@360mA         |
| <b>AC Input Voltage</b>  | 110V/220V        | 110V/220V         |
| Field Angle              | 210°             | 210°              |
| <b>Color Temperature</b> | $5500 \pm 300 K$ | $3000\pm200K$     |
| <b>Chip Lumens</b>       | 1200 ± 10%Lm     | $900 \pm 10\%$ Lm |
| CRI                      | 70               | 80                |
| Life Span                | >30,000hr        | >30,000hr         |
| Equilibrium Temp.        | 60°C             | 60°C              |

### **Features**

- ♦ Wide Angle
- ♦ Low Light Decay
- ♦ Low Heat
- ♦ 1 Year Warranty
- ♦ Made in Taiwan

## **Applications**

- ✓ Office
- ✓ House
- ✓ Store
- ✓ Interior Space

#### > Product Picture



#### > Product Dimension



Net Weight: 135g ±10%

## **➤** Lighting Diagram



# Sankou Technology Co.,LTD

TEL:+ 886-3-3620863 E-MAIL: sales@sankou.com.tw









For more information, please visit our website: www.sankou.com.tw